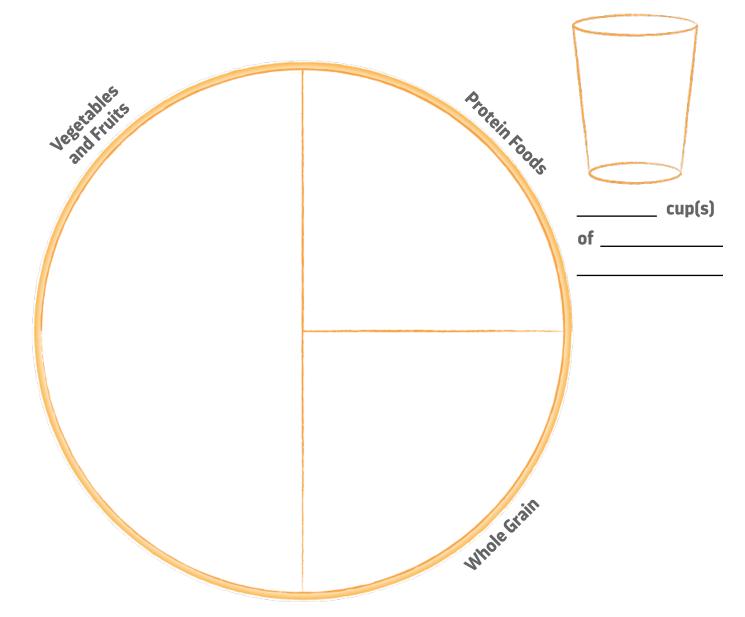

| MEAL:                                                                     | or <b>SNACK:</b>                                                                 |
|---------------------------------------------------------------------------|----------------------------------------------------------------------------------|
| Vegetables<br>and Fruits                                                  | Protein Foods  — cup(s)  of                                                      |
|                                                                           | Whole Grain                                                                      |
| Describe what time you ate, where y watching a show, sitting at the table | u ate, and what you were doing while you were eating (talking to somebody, etc.) |