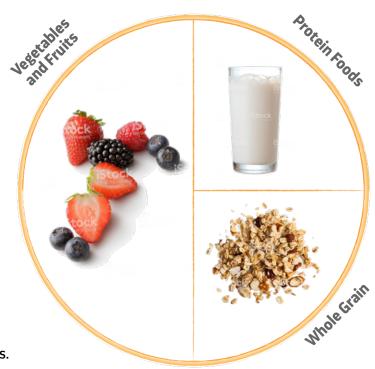

### **PLATE EXAMPLE:**

Fill in your meals and snacks on the following pages.

Canada

| MEAL: | or SNACK: |
|-------|-----------|
|       |           |

| Describe what time you ate, where you ate, and what you were doing while you were eating (talking to somebody,<br>watching a show, sitting at the table, etc.) |
|----------------------------------------------------------------------------------------------------------------------------------------------------------------|
|                                                                                                                                                                |
|                                                                                                                                                                |
| What textures, smells, and tastes did you notice in the food you ate?                                                                                          |
|                                                                                                                                                                |