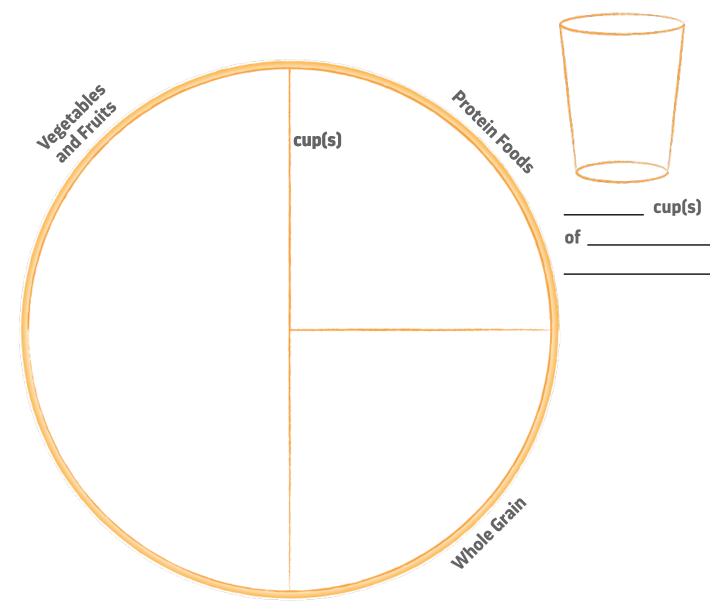

ACTIVITY WORKSHEET: RECORD YOUR FOOD LIKE AN ASTRONAUT

| MEAL:                                                                 | or <b>SNACK:</b>                                                                       |
|-----------------------------------------------------------------------|----------------------------------------------------------------------------------------|
| Vederables and Fruits                                                 | Protein Foods cup(s) of                                                                |
|                                                                       | cstain                                                                                 |
| Describe what time you ate, where watching a show, sitting at the tab | you ate, and what you were doing while you were eating (talking to somebody, le, etc.) |
| What textures, smells, and tastes (                                   | did you notice in the food you ate?                                                    |
|                                                                       |                                                                                        |

| MEAL:                    | or <b>SNACK:</b>     |
|--------------------------|----------------------|
| Vegetables<br>and Fruits | Profein Foods cup(s) |
|                          | Grain                |